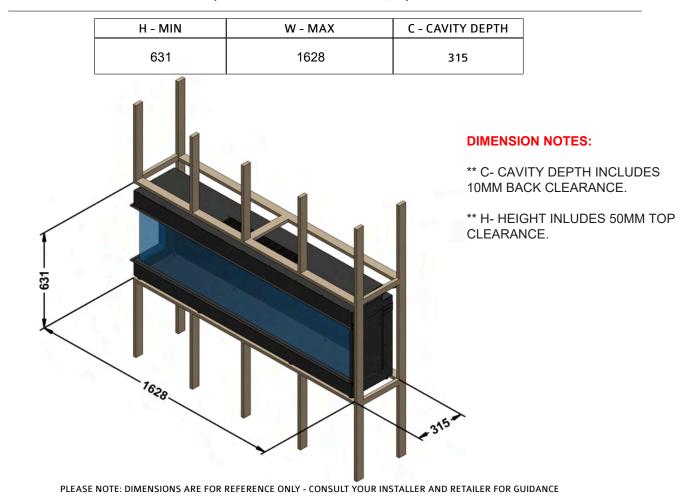

#### **APPLIANCE DIMENSIONS**

**Product Code:** 

FRAME BUILD OUT DIMENSIONS (All dimensions are in millimetres)

#### FRAME BUILD OUT DIMENSIONS (All dimensions are in millimetres)

| H - MIN | W - MAX | C - CAVITY DEPTH |
|---------|---------|------------------|
| 631     | 1628    | 315              |

PLEASE NOTE: DIMENSIONS ARE FOR REFERENCE ONLY - CONSULT YOUR INSTALLER AND RETAILER FOR GUIDANCE