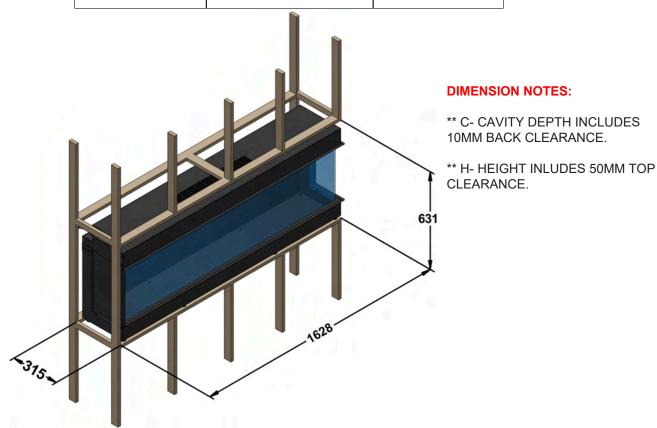

#### FRAME BUILD OUT DIMENSIONS (All dimensions are in millimetres)

| H - MIN | W - MAX | C - CAVITY DEPTH |
|---------|---------|------------------|
| 631     | 1628    | 315              |

PLEASE NOTE: DIMENSIONS ARE FOR REFERENCE ONLY - CONSULT YOUR INSTALLER AND RETAILER FOR GUIDANCE

#### Note:

Above given dimensions are for frame structure