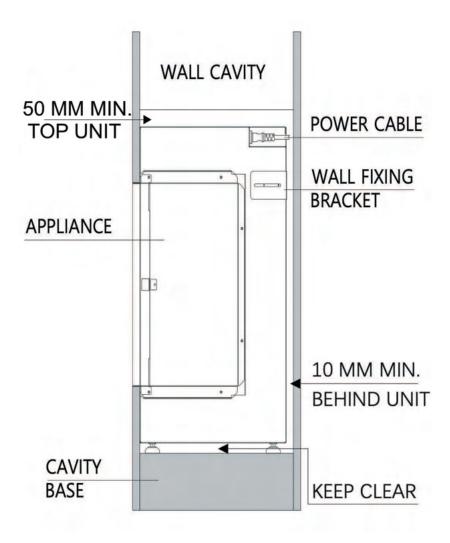

#### POSITIONING YOUR APPLIANCE

#### NOTE:

No fixtures are supplied to secure the appliance to the chosen wall. Ensure an appropriate fixing method is used depending on the construction material of the wall.

- When installing into a wall cavity space, a stud work enclosure should be built to house the appliance. Refer to frame out build sheet.
- Finish the enclosure in the chosen material ensuring cladding are pushed up to the edge frame around the glass of the unit.
- If your appliance is not level when installed the glass corner fit will be misaligned.