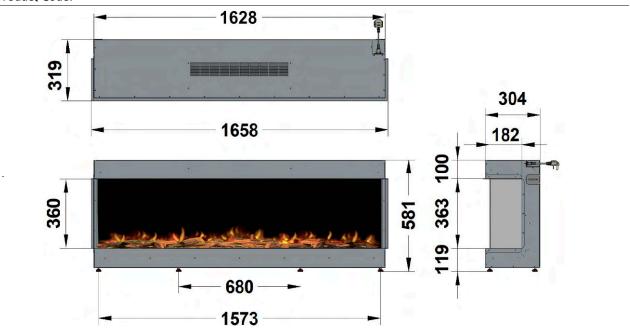

### ilektro 1650 Landscape Glass Fronted

#### **APPLIANCE DIMENSIONS**

**Product Code:** 

PLEASE NOTE: DIMENSIONS ARE FOR REFERENCE ONLY - CONSULT YOUR INSTALLER AND RETAILER FOR GUIDANCE