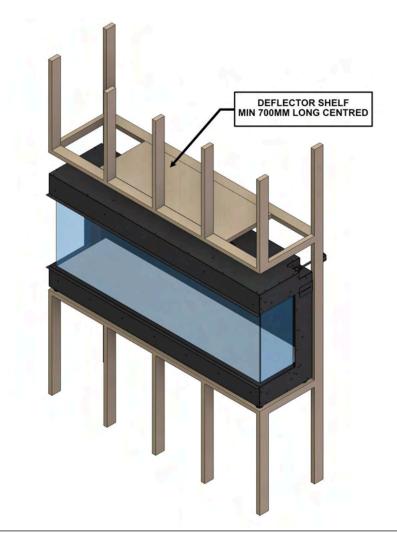

#### **TELEVISION INSTALLATION MANDATORY REQUIREMENTS**

When fitting a television above the fireplace the following installation must be adhered to.

Debry and dust will fall into the fan slots above the appliance causing damage unless protected. It is a requirement to set a shelf as shown below.

Option 1: Shelf to be made during framing

Option 2: Deflector plate as an accessories

CAUTION: Appliance warranty will be void if the shelf or deflector plate is not installed.

### **Option 1:**