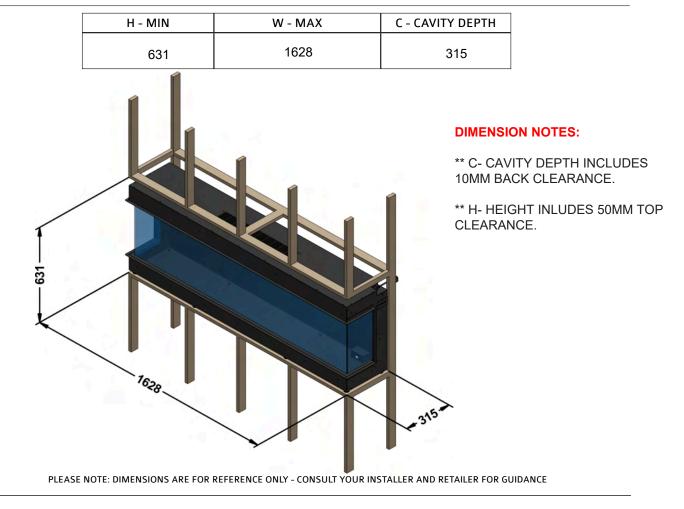

#### **APPLIANCE DIMENSIONS**

**Product Code:** 

PLEASE NOTE: DIMENSIONS ARE FOR REFERENCE ONLY - CONSULT YOUR INSTALLER AND RETAILER FOR GUIDANCE

#### FRAME BUILD OUT DIMENSIONS (All dimensions are in millimetres)

| H - MIN | W - MAX | C - CAVITY DEPTH |
|---------|---------|------------------|
| 631     | 1628    | 315              |

PLEASE NOTE: DIMENSIONS ARE FOR REFERENCE ONLY - CONSULT YOUR INSTALLER AND RETAILER FOR GUIDANCE