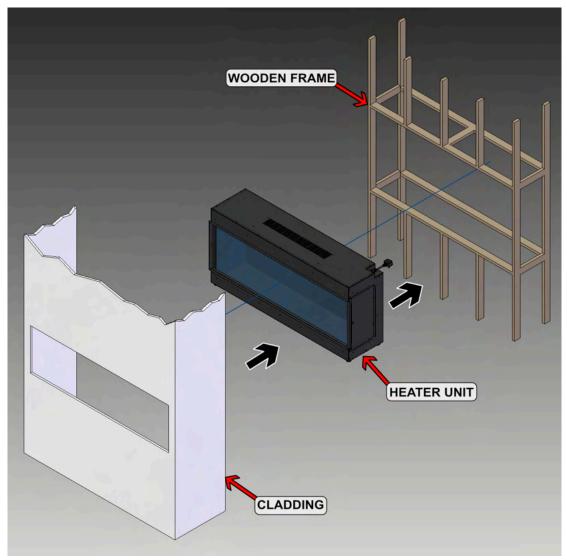

#### POSITIONING YOUR APPLIANCE

#### NOTE:

No fixtures are supplied to secure the appliance to the chosen wall. Ensure an appropriate fixing method is used depending on the construction material of the wall.

- When installing into a wall cavity space, a stud work enclosure should be built to house the appliance. Refer to frame out build sheet.
- Finish the enclosure in the chosen material ensuring cladding are pushed up to the edge frame around the glass of the unit.
- If your appliance is not level when installed the glass corner fit will be misaligned.