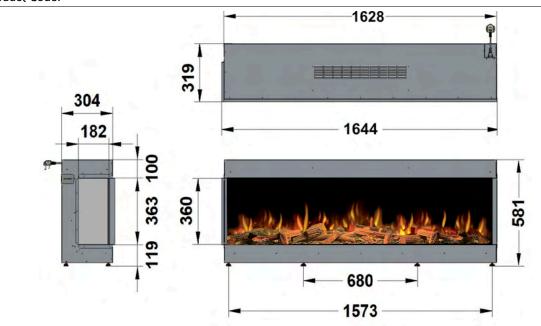

### ilektro 1650 Landscape Bay

#### **APPLIANCE DIMENSIONS**

**Product Code:** 

FRAME BUILD OUT DIMENSIONS (All dimensions are in millimetres)