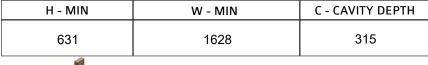

#### FRAME BUILD OUT DIMENSIONS (All dimensions are in millimetres)

| H - MIN | W - MAX | C - CAVITY DEPTH |
|---------|---------|------------------|
| 631     | 1628    | 315              |

PLEASE NOTE: DIMENSIONS ARE FOR REFERENCE ONLY - CONSULT YOUR INSTALLER AND RETAILER FOR GUIDANCE