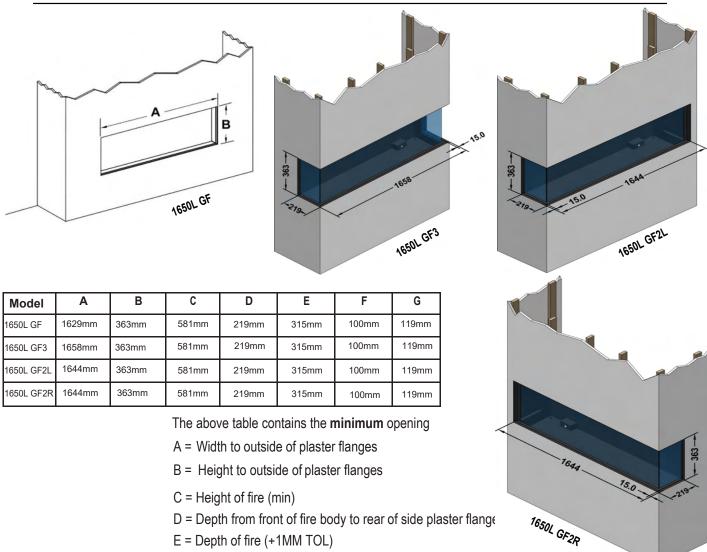

### ilektro 1650 Landscape

E = Depth of fire (+1MM TOL)

F = Height of fire above top plaster bead

G = Min height from underside of adjustable foot to underside oflower plaster flange 15mm Plaster flange Plaster С Frame Platform