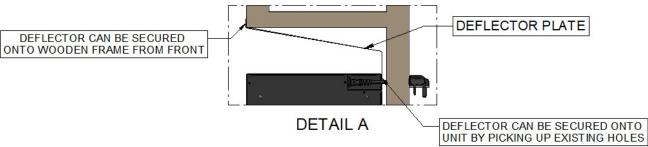

### Option 2:

Deflector plate can be secured to wooden frame through self tappers; refer to detail A.

Rear side of the deflector plates can be secured to the fire place by picking up the existing screw holes; refer to detail A.