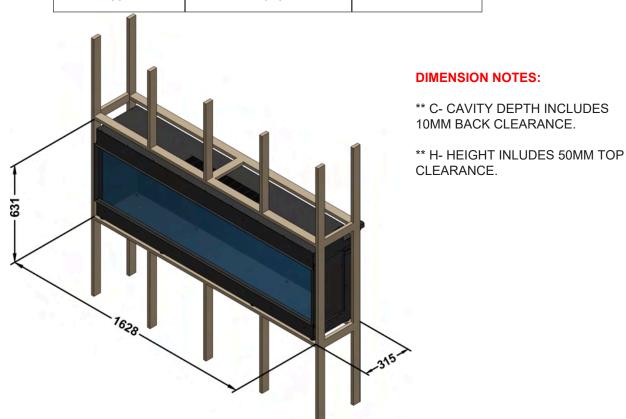

#### FRAME BUILD OUT DIMENSIONS (All dimensions are in millimetres)

| H - MIN | W - MAX | C - CAVITY DEPTH |
|---------|---------|------------------|
| 631     | 1628    | 315              |

PLEASE NOTE: DIMENSIONS ARE FOR REFERENCE ONLY - CONSULT YOUR INSTALLER AND RETAILER FOR GUIDANCE

#### Note:

Above given dimensions are for frame structure