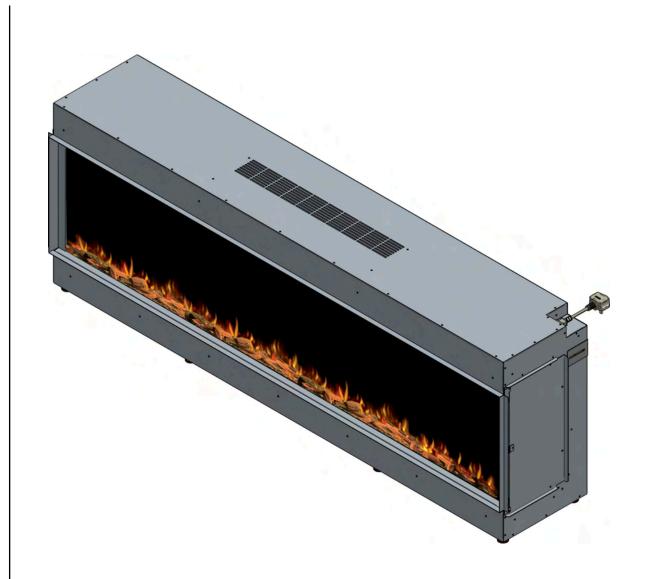

### ilektro 1650 Landscape Glass Fronted

#### **APPLIANCE DIMENSIONS**

**Product Code:** 

PLEASE NOTE: DIMENSIONS ARE FOR REFERENCE ONLY - CONSULT YOUR INSTALLER AND RETAILER FOR GUIDANCE