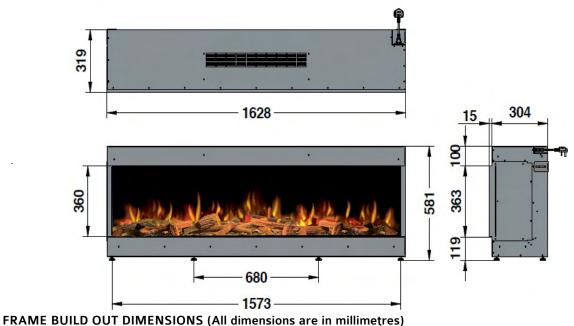

### ilektro 1650 Landscape Bay

#### **APPLIANCE DIMENSIONS**

**Product Code:** 

FRAME BUILD OUT DIMENSIONS (All dimensions are in millimetres)