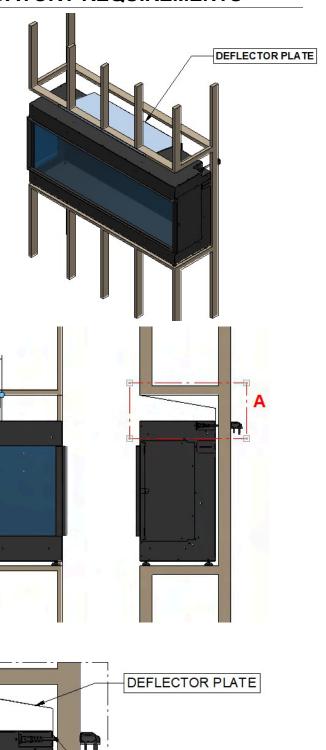

### **CAUTION**

#### **TELEVISION INSTALLATION MANDATORY REQUIREMENTS**

730

### Option 2:

Deflector plate can be secured to wooden frame through self tappers; refer to detail A.

Rear side of the deflector plates can be secured to the fire place by picking up the existing screw holes; refer to detail A.